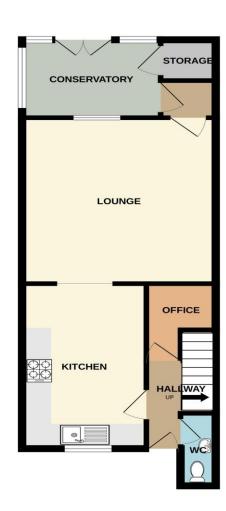

GROUND FLOOR 1ST FLOOR

Whilst every attempt has been made to ensure the accuracy of the floorplan contained here, measurement of doors, windows, rooms and any other items are approximate and no responsibility is taken for any entro, omission or mis-statement. This plan is for illustrative purposes only and should be used as such by any prospective purchaser. The services, systems and appliances shown have not been tested and no guarante as to their operability or efficiency can be given. Made with Metropix 62024

#### **ACCOMMODATION**

**ENTRANCE HALL** 

WC

OFFICE/STORAGE AREA: 5' 8" x 5' 7" (1.73m x 1.70m)

KITCHEN/BREAKFAST ROOM: 14' 1" x 8' 9" (4.29m x 2.66m)

LOUNGE: 15' 7" x 14' 2" (4.75m x 4.31m)

CONSERVATORY: 9' 9" x 6' 8" (2.97m x 2.03m)