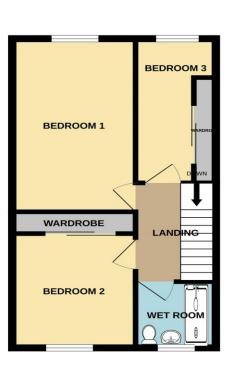

GROUND FLOOR 1ST FLOOR

Whilst every attempt has been made to ensure the accuracy of the floorplan contained here, measurement of doors, windows, rooms and any other items are approximate and no responsibility is taken for any entro, omission or mis-statement. This plan is for illustrative purposes only and should be used as such by any prospective purchaser. The services, systems and appliances shown have not been tested and no guarante as to their operability or efficiency can be given. Made with Metropix 62024

### **FIRST FLOOR**

BEDROOM 1: 14' 8" x 8' 8" (4.47m x 2.64m)

BEDROOM 2: 10' 4" x 8' 8" (3.15m x 2.64m)

BEDROOM 3: 12' 8" x 5' 8" (3.86m x 1.73m)

WET ROOM: 5' 8" x 5' 8" (1.73m x 1.73m)