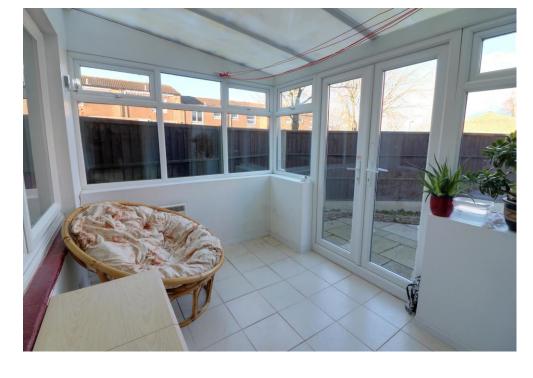

## **DESCRIPTION**

This spacious, three bedroom, end of terrace property is located on the outskirts of Crookhorn, Waterlooville. Internally the property boasts generous sized accommodation comprising of a fitted kitchen opening into your lounge. There is also a handy home office, downstairs cloakroom and a double glazed conservatory overlooking your low maintenance rear garden. Upstairs you will find three well proportioned bedrooms for the growing family and a wet room. The property is offered with no forward chain and is available for viewings immediately.

#### **ACCOMMODATION**

**ENTRANCE HALL** 

WC

OFFICE/STORAGE AREA: 5' 8" x 5' 7" (1.73m x 1.70m)

KITCHEN/BREAKFAST ROOM: 14' 1" x 8' 9" (4.29m x 2.66m)

LOUNGE: 15' 7" x 14' 2" (4.75m x 4.31m)

CONSERVATORY: 9' 9" x 6' 8" (2.97m x 2.03m)