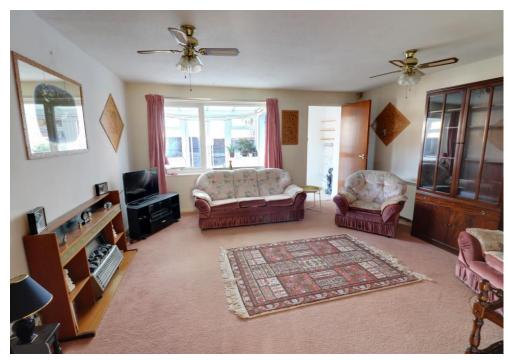

#### **ACCOMMODATION**

**ENTRANCE HALL** 

WC

OFFICE/STORAGE AREA: 5' 8" x 5' 7" (1.73m x 1.70m)

KITCHEN/BREAKFAST ROOM: 14' 1" x 8' 9" (4.29m x 2.66m)

LOUNGE: 15' 7" x 14' 2" (4.75m x 4.31m)

CONSERVATORY: 9' 9" x 6' 8" (2.97m x 2.03m)