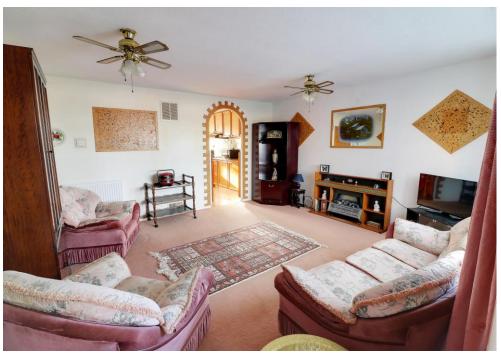

#### **ACCOMMODATION**

**ENTRANCE HALL** 

WC

OFFICE/STORAGE AREA: 5' 8" x 5' 7" (1.73m x 1.70m)

KITCHEN/BREAKFAST ROOM: 14' 1" x 8' 9" (4.29m x 2.66m)

LOUNGE: 15' 7" x 14' 2" (4.75m x 4.31m)

CONSERVATORY: 9' 9" x 6' 8" (2.97m x 2.03m)