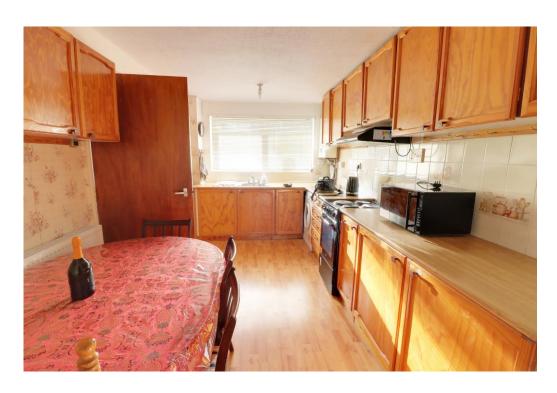

## **DESCRIPTION**

This spacious, three bedroom, end of terrace property is located on the outskirts of Crookhorn, Waterlooville. Internally the property boasts generous sized accommodation comprising of a fitted kitchen opening into your lounge. There is also a handy home office, downstairs cloakroom and a double glazed conservatory overlooking your low maintenance rear garden. Upstairs you will find three well proportioned bedrooms for the growing family and a wet room. The property is offered with no forward chain and is available for viewings immediately.

#### **ACCOMMODATION**

**ENTRANCE HALL** 

WC

OFFICE/STORAGE AREA: 5' 8" x 5' 7" (1.73m x 1.70m)

KITCHEN/BREAKFAST ROOM: 14' 1" x 8' 9" (4.29m x 2.66m)

LOUNGE: 15' 7" x 14' 2" (4.75m x 4.31m)

CONSERVATORY: 9' 9" x 6' 8" (2.97m x 2.03m)