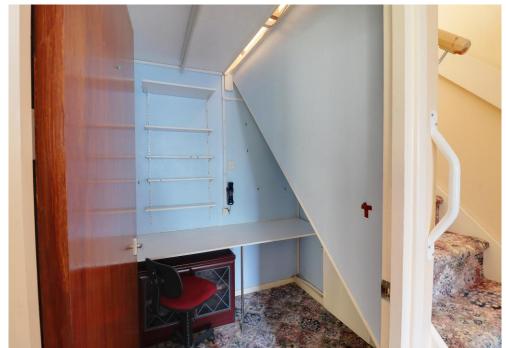

#### **ACCOMMODATION**

**ENTRANCE HALL** 

WC

OFFICE/STORAGE AREA: 5' 8" x 5' 7" (1.73m x 1.70m)

KITCHEN/BREAKFAST ROOM: 14' 1" x 8' 9" (4.29m x 2.66m)

LOUNGE: 15' 7" x 14' 2" (4.75m x 4.31m)

CONSERVATORY: 9' 9" x 6' 8" (2.97m x 2.03m)