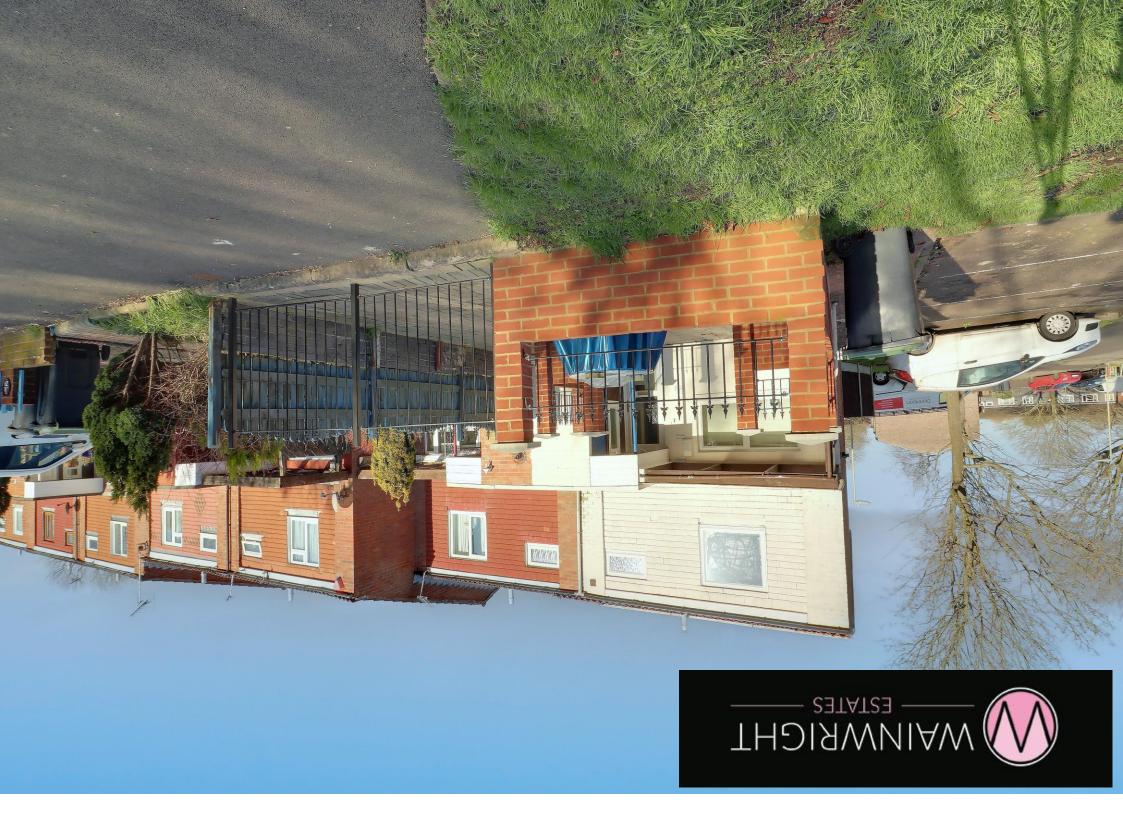

# 24 Atlantis Avenue

Crookhorn, Waterlooville PO7 8AS

Price: £275,000

## **DESCRIPTION**

This spacious, three bedroom, end of terrace property is located on the outskirts of Crookhorn, Waterlooville. Internally the property boasts generous sized accommodation comprising of a fitted kitchen opening into your lounge. There is also a handy home office, downstairs cloakroom and a double glazed conservatory overlooking your low maintenance rear garden. Upstairs you will find three well proportioned bedrooms for the growing family and a wet room. The property is offered with no forward chain and is available for viewings immediately.

#### **OUTSIDE**

FRONT & REAR GARDEN